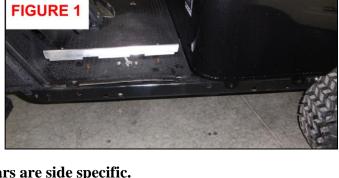

## **INSTALLATION INSTRUCTIONS**

- 1. Remove the driver side stock rocker cover & sill plate from the cart as shown in Figure 1. Keep the stock sill plate bolts for installing the nerf bars.
- 2. Using the supplied 5/16 x 1 <sup>3</sup>/<sub>4</sub> bolts, flatwashers, & locknuts install the nerf bar to the rocker of the cart using the stock mounting holes on the side of the rocker panel as shown in Figure 2. **NOTE: Nerf bars are side specific.**
- 3. Using the stock sill plate bolts mount the top
- of the nerf bars to the stock sill plate mounting holes as shown in Figure 2.