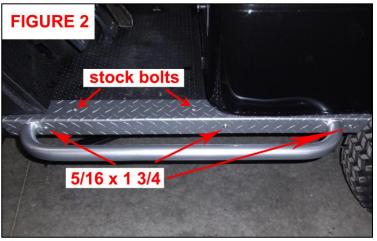

## **INSTALLATION INSTRUCTIONS**

- 1. Remove the driver side stock rocker cover & sill plate from the cart as shown in Figure 1. Keep the stock sill plate bolts for installing the nerf bars.
- 2. Using the supplied 5/16 x 1 <sup>3</sup>/<sub>4</sub> bolts, flatwashers, & locknuts install the nerf bar to the rocker of the cart using the stock mounting holes on the side of the rocker panel as shown in Figure 2. **NOTE: Nerf bars are side specific.**
- 3. Using the stock sill plate bolts mount the top
- of the nerf bars to the stock sill plate mounting holes as shown in Figure 2.

  Repeat steps 1-3 for the passenger side of the
- 4. Repeat steps 1-3 for the passenger side of the cart. NOTE: On some models the gas tank may need removed before installing the side bolts and then re-installed after nerf bar is securely fastened to the cart.