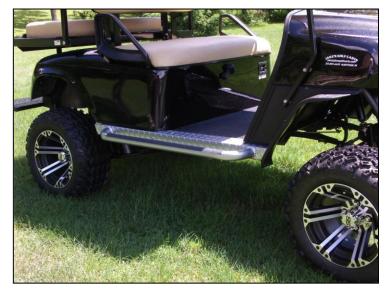

ver side stock rocker cover & sill plate from the cart as shown in Figure 1. Keep the stock sill plate bolts for installing the nerf bars.
- 2. Using the supplied 5/16 x 1 <sup>3</sup>/<sub>4</sub> bolts, flatwashers, & locknuts install the nerf bar to the rocker of the cart using the stock mounting holes on the side of the rocker panel as shown in Figure 2. **NOTE: Nerf bars are side specific.**
- 3. Using the stock sill plate bolts mount the top
- of the nerf bars to the stock sill plate mounting holes as shown in Figure 2.

  Repeat steps 1-3 for the passenger side of the
- 4. Repeat steps 1-3 for the passenger side of the cart. NOTE: On some models the gas tank may need removed before installing the side bolts and then re-installed after nerf bar is securely fastened to the cart.