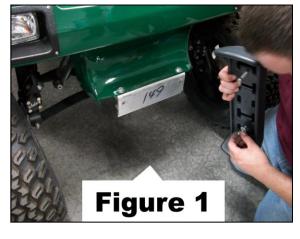

## For Standard Cart or Jake's Spindle Lift:

- 1. Remove the stock bumper from the cart as shown in Figure 1.
- 2. Using the stock bumper bolts mount the front bumper mount to the stock bumper location.
- 3. Using the supplied bolts mount the front bumper to the front bumper mount.
- 4. Securely tighten all bolts.