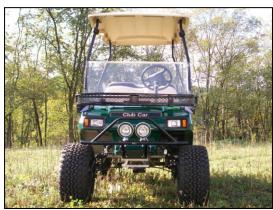

Club Car DS Outlaw Bar Installation Instructions Black- Part# 7274 Gunmetal- Part# 7276 Stainless- Part# 7279