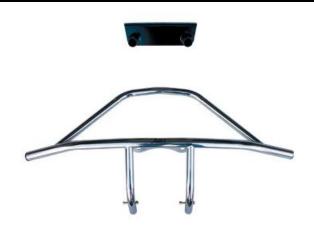

## Parts List

Front Bumper-1
<sup>1</sup>/<sub>4</sub> x 1 <sup>3</sup>/<sub>4</sub> Bolts-2
<sup>1</sup>/<sub>4</sub> Locknuts-2
Mount-1
3/8 x 1 Bolts-2
3/8 x 1 Nuts-2

## For Standard Cart or Jake's Spindle Lift:

- 1. Remove the stock bumper from the cart as shown in Figure 1.
- 2. Using the stock bumper bolts mount the front bumper mount to the stock bumper location.
- 3. Using the supplied bolts mount the front bumper to the front bumper mount.
- 4. Securely tighten all bolts.

## For Jake's Long Travel Lift:

- 1. Mount the Outlaw Bar mount to the pre-drilled sub-frame using the supplied 3/8 x 1 bolts and nuts.
- 2. Using the supplied  $\frac{1}{4}$  x 1  $\frac{3}{4}$  bolts mount the front bumper to the front bumper mount.
- 3. Securely tighten all bolts.