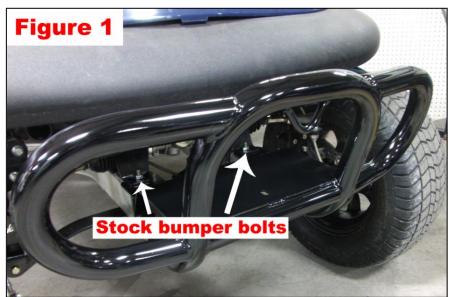

- 2. Using the stock bumper mounting bolts install the winch mount to the stock bumper mount as shown in FIGURE 1.
- 3. Mount your winch to the winch mount as shown in FIGURE 2. **NOTE: There are two holes in the winch mount plate for mounting the winch. Different style winches may have a different mounting system and you may need to drill new holes in the mounting plate.**