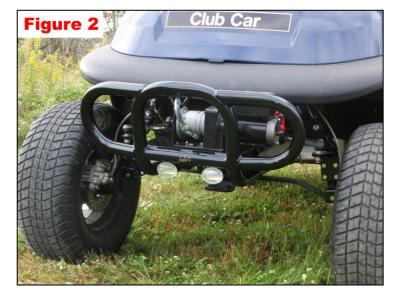

## Club Car Precedent Winch Mount Part# 7454

<u>Parts List</u> Winch Mount-1

Installation Instructions:

 Remove the stock bumper from the car. Save the stock bumper mounting bolts for installing the new winch mount bumper. NOTE: If you have an OEM style light kit you will not be able to reinstall the front light. The winch mount comes with a light mount tab which allows you to install off-road lights on the bottom of the winch mount as shown in FIGURE 2.

- 2. Using the stock bumper mounting bolts install the winch mount to the stock bumper mount as shown in FIGURE 1.
- 3. Mount your winch to the winch mount as shown in FIGURE 2. **NOTE: There are two holes in the winch mount plate for mounting the winch. Different style winches may have a different mounting system and you may need to drill new holes in the mounting plate.**