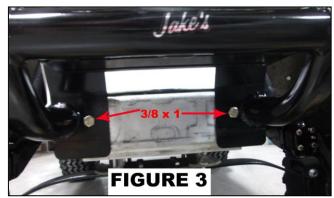

and bolt to the cart using the supplied 5/16 x 1 bolts, washers, & locknuts as shown in FIGURE 2.

- 3. Using the supplied 3/8 x 1 bolts, locknuts, & washers bolt the front of the winch mount bumper to the stock front bumper mount location as shown in FIGURE 3.
- 4. This bumper has 2 pre-drilled holes which match up with most 2000lb winches. If your winch does not line up with the 2 pre-drilled holes use your winch as a guide and mark and drill through the mounting plate new holes for mounting your winch.
- 5. Securely tighten all bolts.
- 6. The winch mount has a light mount tab on the bottom of the winch mount which will allow you to install off-road lights.