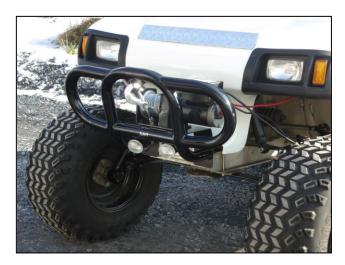

and bolt to the cart using the supplied 5/16 x 1 bolts, washers, & locknuts as shown in FIGURE 2.

- 3. Using the supplied 3/8 x 1 bolts, locknuts, & washers bolt the front of the winch mount bumper to the stock front bumper mount location as shown in FIGURE 3.
- 4. This bumper has 2 pre-drilled holes which match up with most 2000lb winches. If your winch does not line up with the 2 pre-drilled holes use your winch as a guide and mark and drill through the mounting plate new holes for mounting your winch.
- 5. Securely tighten all bolts.
- 6. The winch mount has a light mount tab on the bottom of the winch mount which will allow you to install off-road lights.