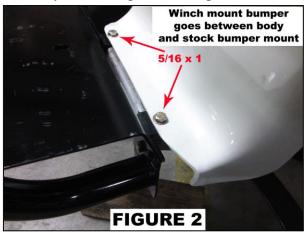

## Club Car DS Winch Mount Part# 7490

<u>Parts List</u> Winch Mount-1 Hardware Kit-1

Installation Instructions:

- 1. Remove the stock bumper from the car. Using a 3/8 drill bit enlarge the two stock front bumper mounting holes to 3/8" as shown in FIGURE 1.
- 2. Remove the stock bolts holding the body to the stock bumper mount. Slide the top winch mount bumper mounts between the body and the top stock bumper mount

and bolt to the cart using the supplied 5/16 x 1 bolts, washers, & locknuts as shown in FIGURE 2.

- 3. Using the supplied 3/8 x 1 bolts, locknuts, & washers bolt the front of the winch mount bumper to the stock front bumper mount location as shown in FIGURE 3.
- 4. This bumper has 2 pre-drilled holes which match up with most 2000lb winches. If your winch does not line up with the 2 pre-drilled holes use your winch as a guide and mark and drill through the mounting plate new holes for mounting your winch.
- 5. Securely tighten all bolts.
- 6. The winch mount has a light mount tab on the bottom of the winch mount which will allow you to install off-road lights.