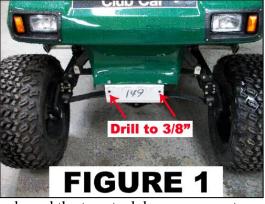

## Club Car DS Winch Mount Part# 7490

<u>Parts List</u> Winch Mount-1 Hardware Kit-1

Installation Instructions:

- 1. Remove the stock bumper from the car. Using a 3/8 drill bit enlarge the two stock front bumper mounting holes to 3/8" as shown in FIGURE 1.
- 2. Remove the stock bolts holding the body to the stock bumper mount. Slide the top winch mount bumper mounts between the body and the top stock bumper mount