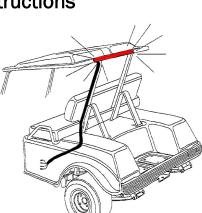

#### Installation

- 1. Locate an area on the rear of the vehicle to mount the taillight.
- 2. Position the wires so they are exiting out of the lower edge of the light. Mount the taillight using the (2) No.8 x 3/4" Flat Head Sheet Metal Screws. Use caution not to over torque.
- Connect the wires according to the diagram 3. below. If installing with a RHOX Deluxe Wire Harness, the LGT-102 can plug directly into the harness.

- Locate an area on the rear of the vehicle to
- Position the wires so they are exiting out of the lower edge of the light. Mount the taillight using the (2) No.8 x 3/4" Flat Head Sheet Metal Screws. Use caution not to over torque.
- Connect the wires according to the diagram below. If installing with a RHOX Deluxe Wire Harness, the LGT-102 can plug directly into the harness.