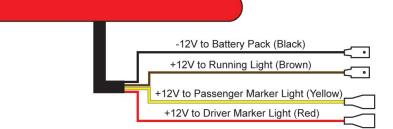

#### Installation

- 1. Locate an area on the rear of the vehicle to mount the taillight.
- 2. Position the wires so they are exiting out of the lower edge of the light. Mount the taillight using the (2) No.8 x 3/4" Flat Head Sheet Metal Screws. Use caution not to over torque.
- Connect the wires according to the diagram 3. below. If installing with a RHOX Deluxe Wire Harness, the LGT-102 can plug directly into the harness.

+12V to Running Light (Brown)

+12V to Driver Marker Light (Red)

+12V to Passenger Marker Light (Yellow

Your Universal LED Taillight Installation is now complete. Please enjoy safely!

- Locate an area on the rear of the vehicle to
- Position the wires so they are exiting out of the lower edge of the light. Mount the taillight using the (2) No.8 x 3/4" Flat Head Sheet Metal Screws. Use caution not to over torque.
- Connect the wires according to the diagram below. If installing with a RHOX Deluxe Wire Harness, the LGT-102 can plug directly into the harness.