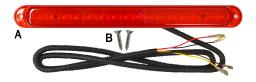

#### Contents of LGT-102 Universal LED Taillight:

- (1 ea.) 12V Universal LED Taillight А
- B (2 ea.) No.8 x 3/4" Flat Head Sheet Metal Screws

# Installation Instructions

- Tools Needed For Installation: Installation Phillips Head Screwdriver Wire Ties 1. mount the taillight. 2. 3. Contents of LGT-102 Universal LED Taillight:
- А (1 ea.) 12V Universal LED Taillight
- (2 ea.) No.8 x 3/4" Flat Head Sheet В Metal Screws