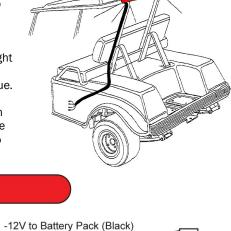

#### Installation

- 1. Locate an area on the rear of the vehicle to mount the taillight.
- 2. Position the wires so they are exiting out of the lower edge of the light. Mount the taillight using the (2) No.8 x 3/4" Flat Head Sheet Metal Screws. Use caution not to over torque.
- Connect the wires according to the diagram 3. below. If installing with a RHOX Deluxe Wire Harness, the LGT-102 can plug directly into the harness.

- Locate an area on the rear of the vehicle to
- Position the wires so they are exiting out of the lower edge of the light. Mount the taillight using the (2) No.8 x 3/4" Flat Head Sheet Metal Screws. Use caution not to over torque.
- Connect the wires according to the diagram below. If installing with a RHOX Deluxe Wire Harness, the LGT-102 can plug directly into the harness.