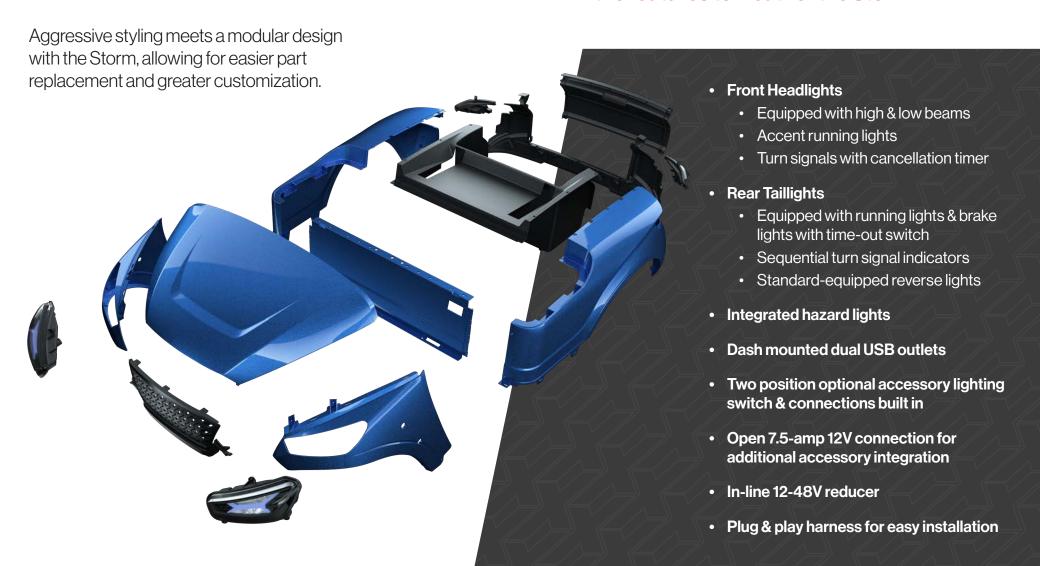

## **FEATURES:**

- Full Body Kit Includes:
  - Front Cowl & Black Grille
  - · Rear Body with Trunk Cover
  - Full LED Ultimate Plus Light Kit standard, with added reverse lights
- Fits E-Z-GO TXT Vehicles 94' to current, 12-48V
   \*(Other models may require additional voltage converters)
- Multi-Piece body design, available in Mold-In Color & Two-Part Automotive Paint finishes
- Compatible with MadJax Genesis series & GTW Mach series rear seat kits
- Eco-Friendly injection molded body made of durable and 100% recyclable polypropylene

**Bring on the thunder** with our full LED Ultimate Plus Light Kit. The Storm comes equipped with high and low beams, accent running light and turn signals with an automatic cancelation timer.

All the features to weather the Storm.