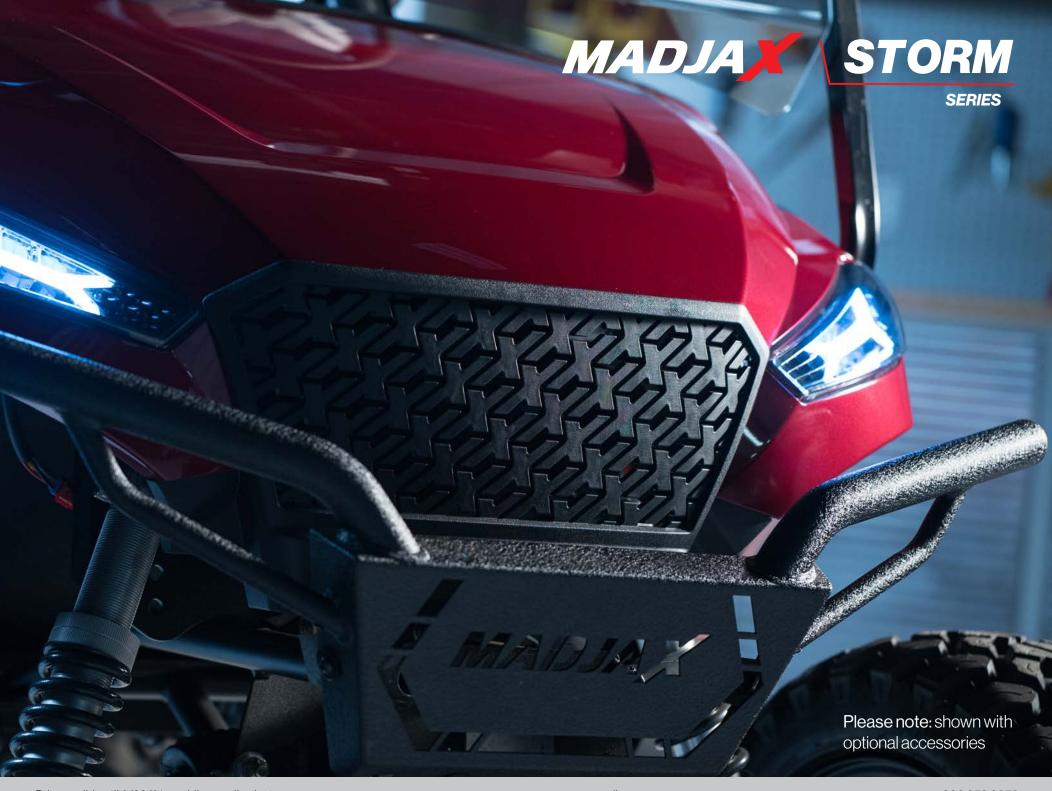

## Be the first to carry the **NEW** Storm Body Kit from MadJax!

This automotive-style kit is available for E-Z-GO® TXTs, model years 1994 and up\*. Offered in 9 Introductory colors, with mold-in & premium painted options. This innovative kit is the first to feature flush mount LED headlights and taillights with all of the features of our Ultimate Plus Light Kits.

The Storm features a large fascia and grille showcasing MadJax's signature X-pattern.

Combined with premium lighting, this kit instantly gives any golf car a modern & aggressive look.

3510 Port Jacksonville Parkway Jacksonville, FL 32226