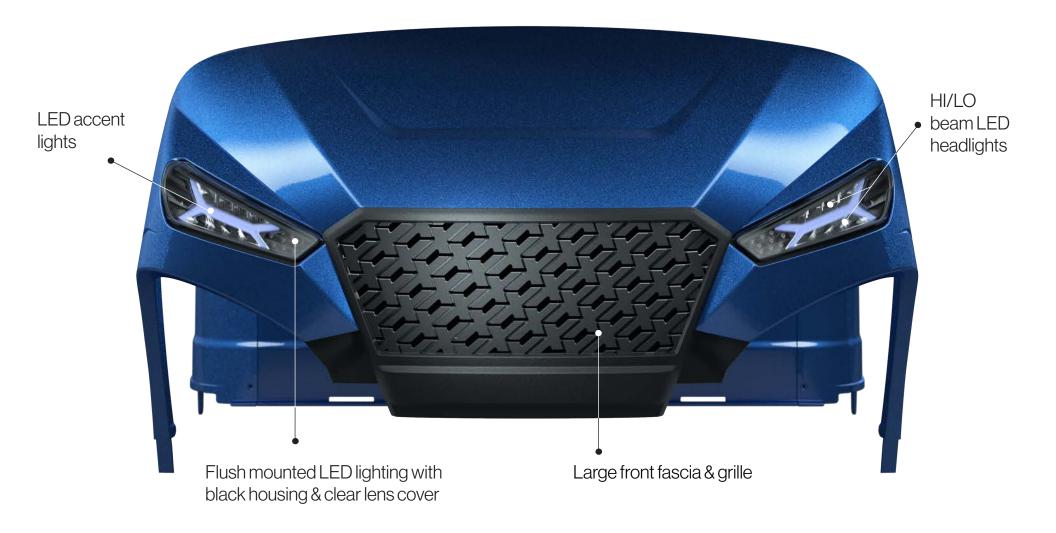

**Bring on the thunder** with our full LED Ultimate Plus Light Kit. The Storm comes equipped with high and low beams, accent running light and turn signals with an automatic cancelation timer.

All the features to weather the Storm.

The Storm features a large fascia and grille showcasing MadJax's signature X-pattern.

Combined with premium lighting, this kit instantly gives any golf car a modern & aggressive look.

3510 Port Jacksonville Parkway Jacksonville, FL 32226