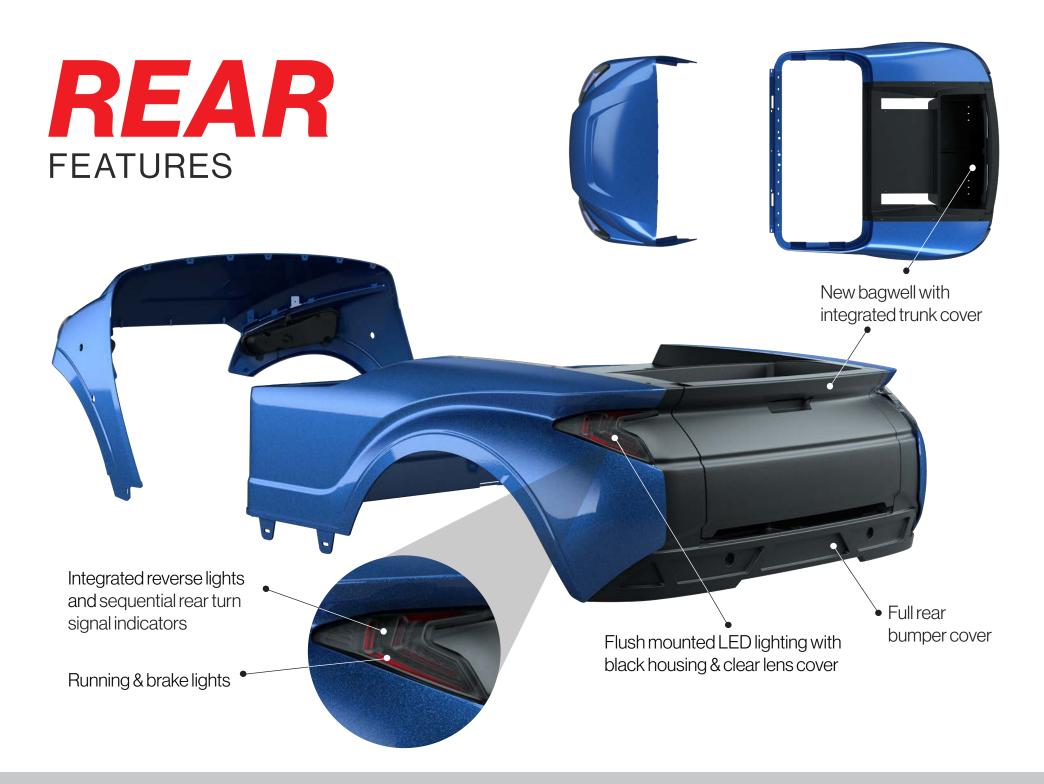

## **FEATURES:**

- Full Body Kit Includes:
  - Front Cowl & Black Grille
  - · Rear Body with Trunk Cover
  - Full LED Ultimate Plus Light Kit standard, with added reverse lights
- Fits E-Z-GO TXT Vehicles 94' to current, 12-48V
   \*(Other models may require additional voltage converters)
- Multi-Piece body design, available in Mold-In Color & Two-Part Automotive Paint finishes
- Compatible with MadJax Genesis series & GTW Mach series rear seat kits
- Eco-Friendly injection molded body made of durable and 100% recyclable polypropylene