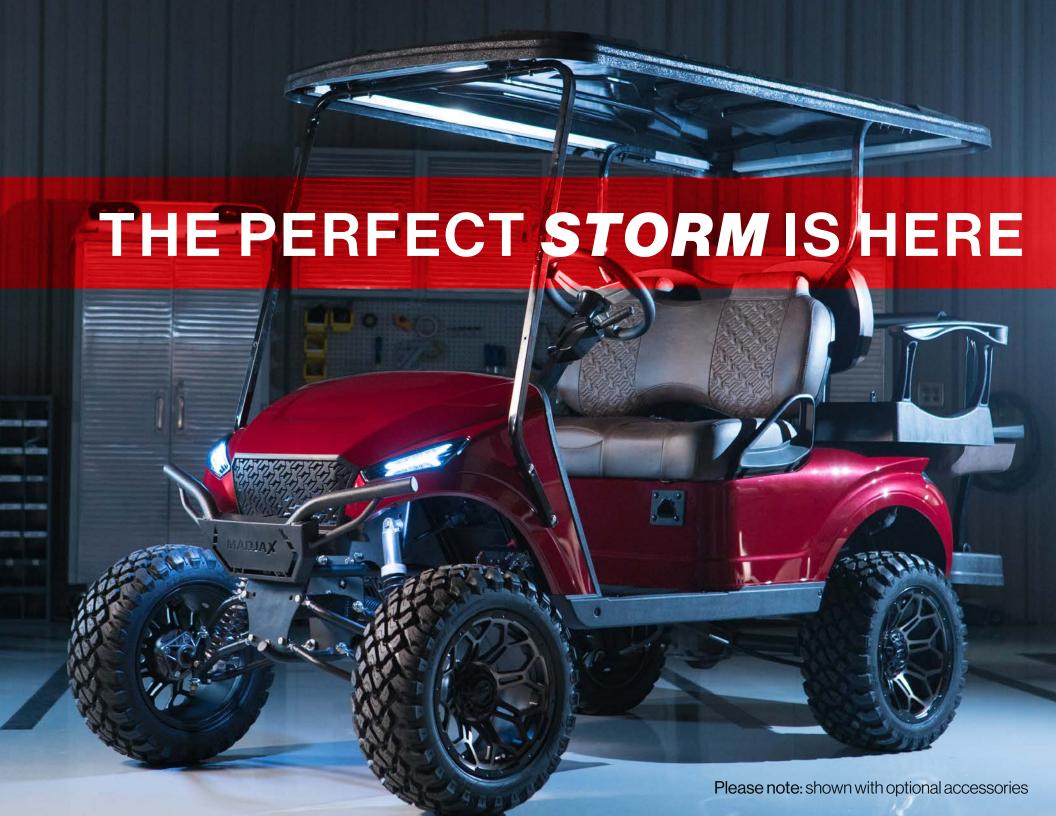

**Bring on the thunder** with our full LED Ultimate Plus Light Kit. The Storm comes equipped with high and low beams, accent running light and turn signals with an automatic cancelation timer.

All the features to weather the Storm.

The Storm features a large fascia and grille showcasing MadJax's signature X-pattern.

Combined with premium lighting, this kit instantly gives any golf car a modern & aggressive look.

3510 Port Jacksonville Parkway Jacksonville, FL 32226