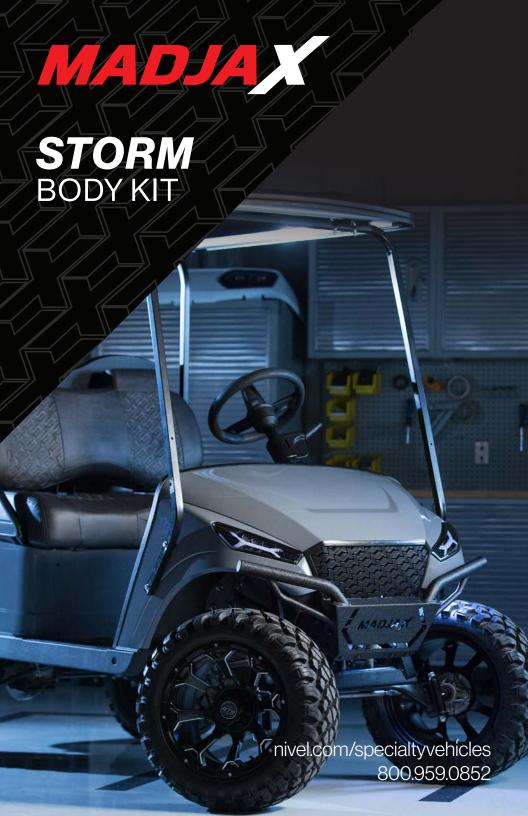

## Be the first to carry the **NEW** Storm Body Kit from MadJax!

This automotive-style kit is available for E-Z-GO® TXTs, model years 1994 and up\*. Offered in 9 Introductory colors, with mold-in & premium painted options. This innovative kit is the first to feature flush mount LED headlights and taillights with all of the features of our Ultimate Plus Light Kits.

## **FEATURES:**

- Full Body Kit Includes:
  - Front Cowl & Black Grille
  - · Rear Body with Trunk Cover
  - Full LED Ultimate Plus Light Kit standard, with added reverse lights
- Fits E-Z-GO TXT Vehicles 94' to current, 12-48V
   \*(Other models may require additional voltage converters)
- Multi-Piece body design, available in Mold-In Color & Two-Part Automotive Paint finishes
- Compatible with MadJax Genesis series & GTW Mach series rear seat kits
- Eco-Friendly injection molded body made of durable and 100% recyclable polypropylene