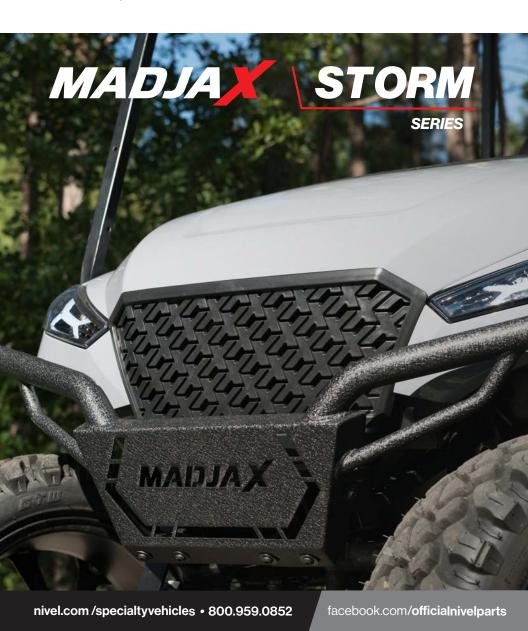

The Storm features a large fascia and grille showcasing MadJax's signature X-pattern.

Combined with premium lighting, this kit instantly gives any golf car a modern & aggressive look.

3510 Port Jacksonville Parkway Jacksonville, FL 32226