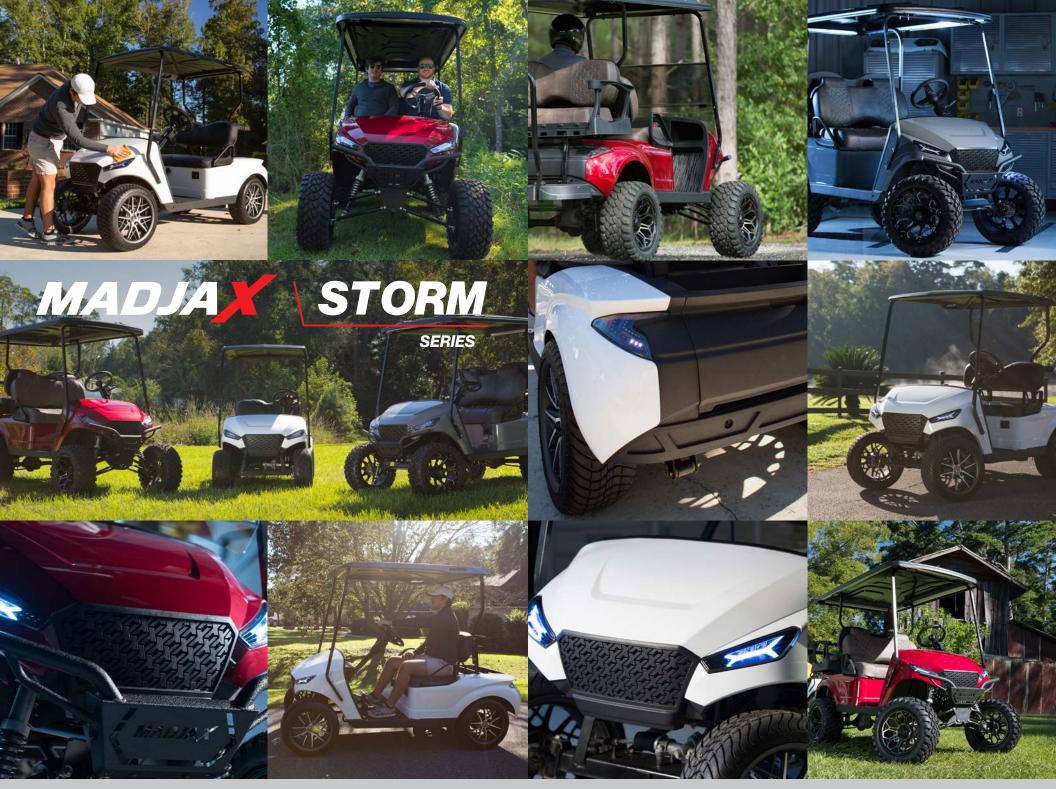

## Be the first to carry the **NEW** Storm Body Kit from MadJax!

This automotive-style kit is available for E-Z-GO® TXTs, model years 1994 and up\*. Offered in 9 Introductory colors, with mold-in & premium painted options. This innovative kit is the first to feature flush mount LED headlights and taillights with all of the features of our Ultimate Plus Light Kits.

## **FEATURES:**

- Full Body Kit Includes:
  - Front Cowl & Black Grille
  - · Rear Body with Trunk Cover
  - Full LED Ultimate Plus Light Kit standard, with added reverse lights
- Fits E-Z-GO TXT Vehicles 94' to current, 12-48V
   \*(Other models may require additional voltage converters)
- Multi-Piece body design, available in Mold-In Color & Two-Part Automotive Paint finishes
- Compatible with MadJax Genesis series & GTW Mach series rear seat kits
- Eco-Friendly injection molded body made of durable and 100% recyclable polypropylene